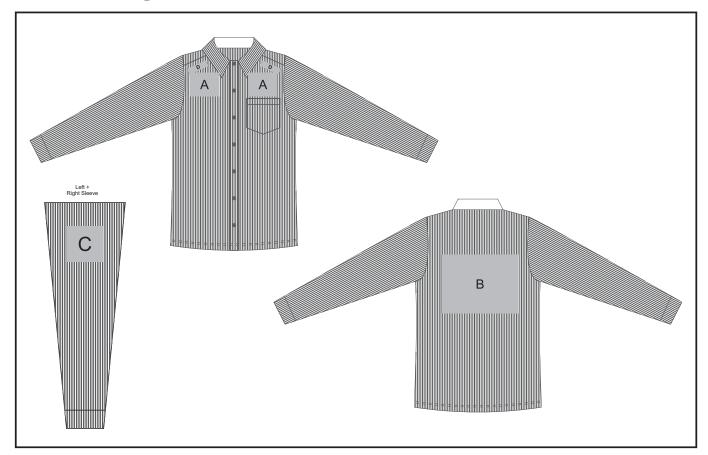

### **Need to know:**

- Includes 1 Position Digital Transfer (setup fee applies)
- Cannot guarantee a 100% straight branding on any clothing item with check or stripe detail
- DTC/EMB inclusive Parameters: Left/Right Chest or Back = 100mm x 100mm
- Please note Pos D will be branded +/- 20mm from the top seam

#### **Position A**

- 1. Embroidery (EMB) 9 colours Size: 100mm wide x 80mm high
- 2. Screen Print (SA) 1 colours Size: 100mm wide x 80mm high
- 3. Digital Transfer Clothing (DTC) Full colour Size: 100mm wide x 80mm high

#### **Position C**

- 1. Embroidery (EMB) 9 colours Size: 80mm diameter
- 2. Screen Print (SA) 1 colours Size: 60mm wide x 60mm high
- 3. Digital Transfer Clothing (DTC) Full colour Size: 80mm wide x 80mm high

#### **Position B**

- 1. Embroidery (EMB) 9 colours Size: 200mm wide x 200mm high
- 2. Screen Print (SA) 1 colours Size: 260mm wide x 200mm high
- 3. Digital Transfer Clothing (DTC) Full colour Size: 210mm wide x 148mm high

#### **Position D**

1. Digital Transfer Clothing (DTC) - Full Colour Size: 70mm wide x 20mm high